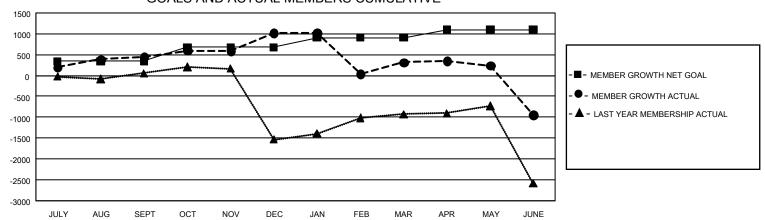

## GOALS AND ACTUAL MEMBERS CUMULATIVE

| DROPPED CLUBS: 75                   |       | 457 CLUBS OF 892 ADDED 1 OR MORE | GENDER DISTRIBUTION             |                 |       |
|-------------------------------------|-------|----------------------------------|---------------------------------|-----------------|-------|
|                                     |       | NEW MEMBERS                      | MALE                            | 13,209 (67.24%) |       |
|                                     |       |                                  | FEMALE                          | 6,436 (32.76%)  |       |
| DROPPED MEMBERS                     |       |                                  |                                 |                 |       |
| DECEASED                            | 166   | CLICK HERE FOR CUMULATIVE        | TOTAL FAMILY UNIT MEMBERS       |                 | 7,515 |
| CLUB CANCELLED 1,043<br>OTHER 3,320 |       | MEMBERSHIP DATA                  | FAMILY MEMBERS PAYING HALF DUES |                 | 4,271 |
|                                     |       |                                  |                                 |                 |       |
| TOTAL                               | 4,529 |                                  |                                 |                 |       |

## GMT Constitutional Area 6, Group N

REPORT DOES NOT INCLUDE CLUBS IN UNDISTRICTED AREAS.

|                                                             | Club                 | s                    |                   | Members                                                     |                          |                              |                                                    |  |
|-------------------------------------------------------------|----------------------|----------------------|-------------------|-------------------------------------------------------------|--------------------------|------------------------------|----------------------------------------------------|--|
|                                                             | RESULTS FOR          | R 2020-2021          |                   | RESULTS FOR 2020-2021                                       |                          |                              |                                                    |  |
| QUARTER                                                     | NEW CLUB GOAL        | NEW CLUBS            | DROPPED CLUBS     | QUARTER MEME                                                | SER GROWTH NET<br>GOAL   | MEMBER GROWTH<br>ACTUAL      | DROPPED<br>MEMBERS ACTUAL<br>(including transfers) |  |
| JULY/AUG/SEPT<br>OCT/NOV/DEC<br>JAN/FEB/MAR<br>APR/MAY/JUNE | 57<br>36<br>39<br>27 | 18<br>26<br>16<br>21 | 1<br>0<br>74<br>0 | JULY/AUG/SEPT<br>OCT/NOV/DEC<br>JAN/FEB/MAR<br>APR/MAY/JUNE | 340<br>335<br>235<br>190 | 1,047<br>1,421<br>623<br>931 | 428<br>814<br>1,194<br>2,093                       |  |