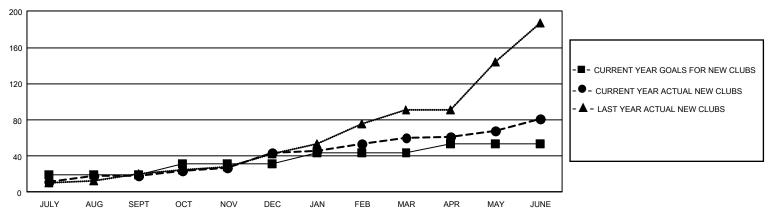

## GOALS AND ACTUAL NEW CLUBS CUMULATIVE

## GMT Constitutional Area 6, Group N

REPORT DOES NOT INCLUDE CLUBS IN UNDISTRICTED AREAS.

|                                                             | Club                 | s                    |                   | Members                                                     |                          |                              |                                                    |  |
|-------------------------------------------------------------|----------------------|----------------------|-------------------|-------------------------------------------------------------|--------------------------|------------------------------|----------------------------------------------------|--|
|                                                             | RESULTS FOR          | R 2020-2021          |                   | RESULTS FOR 2020-2021                                       |                          |                              |                                                    |  |
| QUARTER                                                     | NEW CLUB GOAL        | NEW CLUBS            | DROPPED CLUBS     | QUARTER MEME                                                | SER GROWTH NET<br>GOAL   | MEMBER GROWTH<br>ACTUAL      | DROPPED<br>MEMBERS ACTUAL<br>(including transfers) |  |
| JULY/AUG/SEPT<br>OCT/NOV/DEC<br>JAN/FEB/MAR<br>APR/MAY/JUNE | 57<br>36<br>39<br>27 | 18<br>26<br>16<br>21 | 1<br>0<br>74<br>0 | JULY/AUG/SEPT<br>OCT/NOV/DEC<br>JAN/FEB/MAR<br>APR/MAY/JUNE | 340<br>335<br>235<br>190 | 1,047<br>1,421<br>623<br>931 | 428<br>814<br>1,194<br>2,093                       |  |